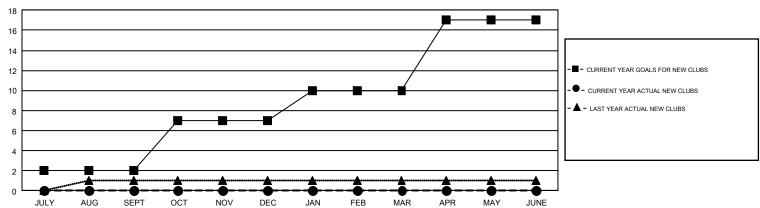

## GMT Constitutional Area 1, Group G

GMT: OPEN

REPORT DOES NOT INCLUDE CLUBS IN UNDISTRICTED AREAS.

| Clubs         |               |             |               | Members               |                           |                         |                                                    |  |
|---------------|---------------|-------------|---------------|-----------------------|---------------------------|-------------------------|----------------------------------------------------|--|
|               | RESULTS FO    | R 2019-2020 |               | RESULTS FOR 2019-2020 |                           |                         |                                                    |  |
| QUARTER       | NEW CLUB GOAL | NEW CLUBS   | DROPPED CLUBS | QUARTER               | MEMBER GROWTH NET<br>GOAL | MEMBER GROWTH<br>ACTUAL | DROPPED<br>MEMBERS ACTUAL<br>(including transfers) |  |
| JULY/AUG/SEPT | 2             | 0           | 3             | JULY/AUG/SEPT         | 177                       | 244                     | 271                                                |  |
| OCT/NOV/DEC   | 5             | 0           | 0             | OCT/NOV/DEC           | 185                       | 0                       | 0                                                  |  |
| JAN/FEB/MAR   | 3             | 0           | 0             | JAN/FEB/MAR           | 189                       | 0                       | 0                                                  |  |
| APR/MAY/JUNE  | 7             | 0           | 0             | APR/MAY/JUNE          | 186                       | 0                       | 0                                                  |  |