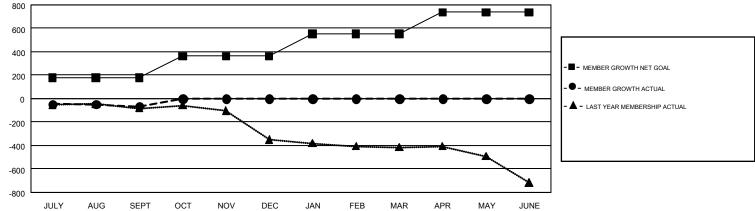

## GMT Constitutional Area 1, Group G

GMT: OPEN

REPORT DOES NOT INCLUDE CLUBS IN UNDISTRICTED AREAS.

| Clubs         |               |             |               | Members               |                           |                         |                                                    |  |
|---------------|---------------|-------------|---------------|-----------------------|---------------------------|-------------------------|----------------------------------------------------|--|
|               | RESULTS FO    | R 2019-2020 |               | RESULTS FOR 2019-2020 |                           |                         |                                                    |  |
| QUARTER       | NEW CLUB GOAL | NEW CLUBS   | DROPPED CLUBS | QUARTER               | MEMBER GROWTH NET<br>GOAL | MEMBER GROWTH<br>ACTUAL | DROPPED<br>MEMBERS ACTUAL<br>(including transfers) |  |
| JULY/AUG/SEPT | 2             | 0           | 3             | JULY/AUG/SEPT         | 177                       | 244                     | 271                                                |  |
| OCT/NOV/DEC   | 5             | 0           | 0             | OCT/NOV/DEC           | 185                       | 0                       | 0                                                  |  |
| JAN/FEB/MAR   | 3             | 0           | 0             | JAN/FEB/MAR           | 189                       | 0                       | 0                                                  |  |
| APR/MAY/JUNE  | 7             | 0           | 0             | APR/MAY/JUNE          | 186                       | 0                       | 0                                                  |  |